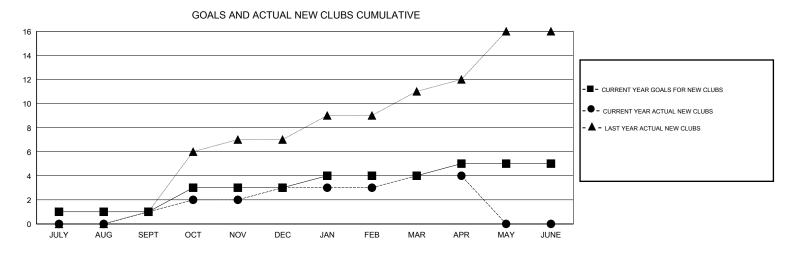

## GMT: JUSWAN TJOE

| LOCATION | INDONESIA |
|----------|-----------|
| LOOAHON  | 110011200 |

| Clubs<br>RESULTS FOR 2013-2014 |   |   |   |    | Members<br>RESULTS FOR 2013-2014 |    |    |    |    |
|--------------------------------|---|---|---|----|----------------------------------|----|----|----|----|
|                                |   |   |   |    |                                  |    |    |    |    |
| JULY/AUG/SEPT                  | 1 | 1 | 2 | -1 | JULY/AUG/SEPT                    | 25 | 49 | 55 | -6 |
| OCT/NOV/DEC                    | 2 | 2 | 1 | 1  | OCT/NOV/DEC                      | 65 | 95 | 74 | 21 |
| JAN/FEB/MAR                    | 1 | 1 | 0 | 1  | JAN/FEB/MAR                      | 30 | 69 | 77 | -8 |
| APR/MAY/JUNE                   | 1 | 0 | 0 | 0  | APR/MAY/JUNE                     | 30 | 67 | 10 | 57 |