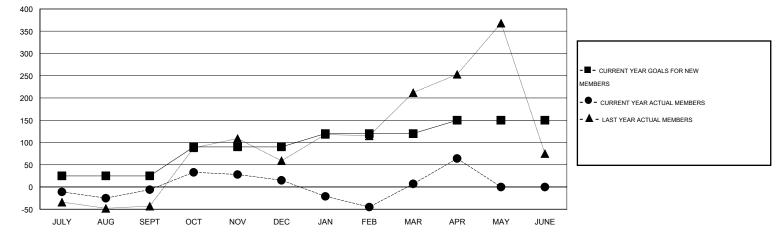

## GMT: JUSWAN TJOE

| LOCATION | INDONESIA |
|----------|-----------|
| LOOAHON  | 110011200 |

| Clubs<br>RESULTS FOR 2013-2014 |   |   |   |    | Members<br>RESULTS FOR 2013-2014 |    |    |    |    |
|--------------------------------|---|---|---|----|----------------------------------|----|----|----|----|
|                                |   |   |   |    |                                  |    |    |    |    |
| JULY/AUG/SEPT                  | 1 | 1 | 2 | -1 | JULY/AUG/SEPT                    | 25 | 49 | 55 | -6 |
| OCT/NOV/DEC                    | 2 | 2 | 1 | 1  | OCT/NOV/DEC                      | 65 | 95 | 74 | 21 |
| JAN/FEB/MAR                    | 1 | 1 | 0 | 1  | JAN/FEB/MAR                      | 30 | 69 | 77 | -8 |
| APR/MAY/JUNE                   | 1 | 0 | 0 | 0  | APR/MAY/JUNE                     | 30 | 67 | 10 | 57 |